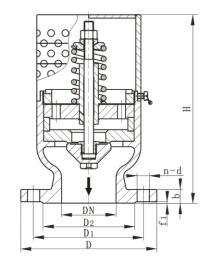

## ★外形尺寸

| 717777 | 5   |     |      |       |    |    | 单位:mm |
|--------|-----|-----|------|-------|----|----|-------|
| 通径     | D   | D 1 | D 2  | n-d   | b  | f1 | Н     |
| DN15   | 95  | 65  | 45   | 4-14  | 14 | 2  | 110   |
| DN20   | 105 | 75  | 55   | 4-14  | 16 | 2  | 130   |
| DN25   | 115 | 85  | 65   | 4-14  | 16 | 2  | 150   |
| DN32   | 140 | 100 | 78   | 4-18  | 18 | 2  | 180   |
| DN40   | 150 | 110 | 85   | 4-18  | 18 | 3  | 200   |
| DN50   | 165 | 125 | 100  | 4-18  | 20 | 3  | 221   |
| DN65   | 185 | 145 | 122  | 8-18  | 20 | 3  | 233   |
| DN80   | 200 | 160 | 135  | 8-18  | 22 | 3  | 245   |
| DN100  | 220 | 180 | 1.55 | 8-18  | 22 | 3  | 253   |
| DN125  | 250 | 210 | 185  | 8-18  | 24 | 3  | 280   |
| DN150  | 285 | 240 | 210  | 8-22  | 24 | 3  | 329   |
| DN200  | 340 | 295 | 265  | 8-22  | 26 | 3  | 377   |
| DN250  | 395 | 350 | 320  | 12-26 | 28 | 3  | 440   |